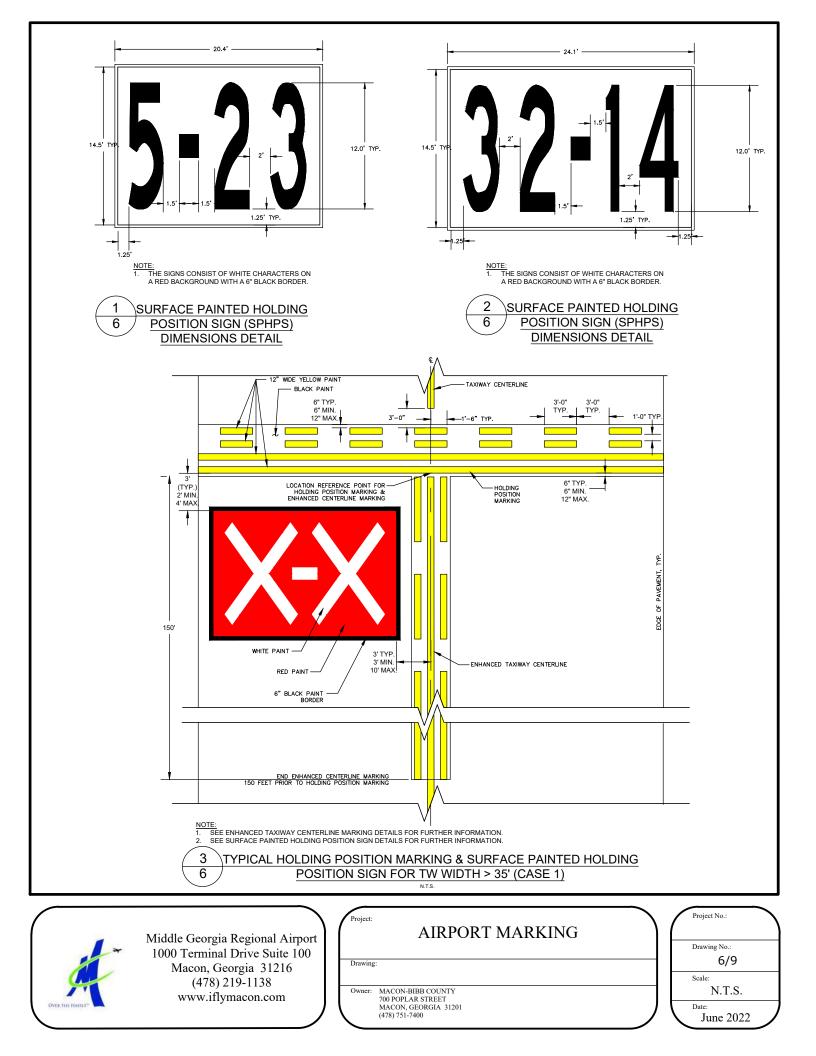

|  |
|                  | Date:<br>June 2022 |  |



|      |   |      | 1 | 1 |   |
|------|---|------|---|---|---|
|      |   |      | L | - | 7 |
|      |   | /    |   |   |   |
|      | 1 | 4    | 1 | / |   |
|      | 1 |      |   | 0 |   |
| STV2 |   | 1000 |   |   |   |

Middle Georgia Regional Airport 1000 Terminal Drive Suite 100 Macon, Georgia 31216 (478) 219-1138 www.iflymacon.com AIRPORT MARKING

| Owner: | MACON-BIBB COUNTY    |
|--------|----------------------|
|        | 700 POPLAR STREET    |
|        | MACON, GEORGIA 31201 |
|        | (478) 751-7400       |
|        |                      |

Project:

Drawing:

| ( | Project No.:        |  |
|---|---------------------|--|
|   | Drawing No.:<br>4/9 |  |
|   | Scale:<br>N.T.S.    |  |
|   | Date:<br>June 2022  |  |