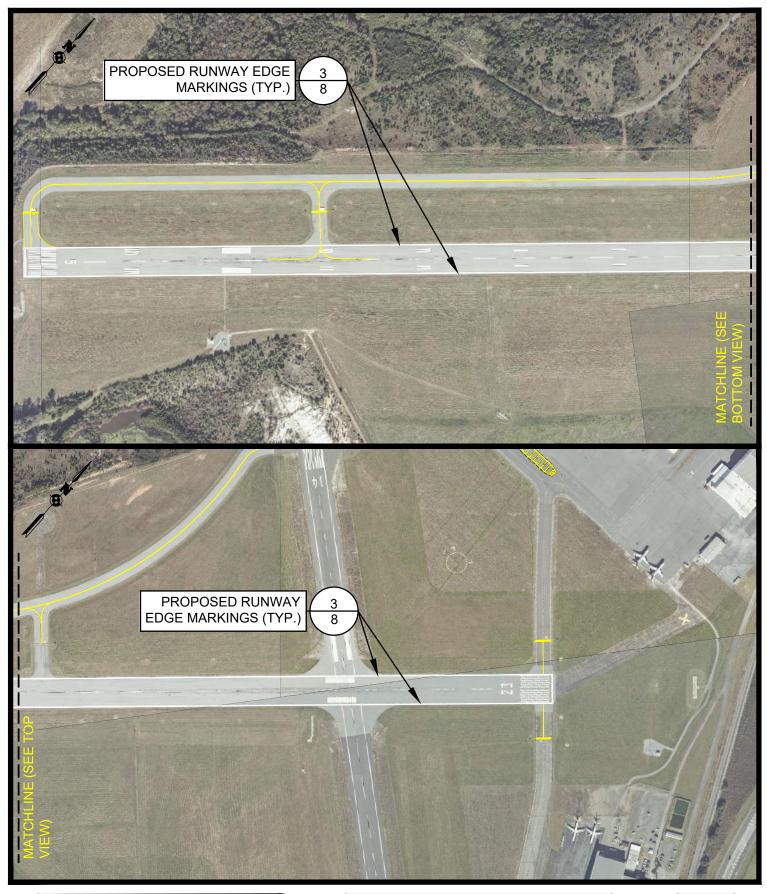

7 | 1 |   |
|-----|---|---|---|---|
|     |   |   |   | 7 |
|     | 1 |   |   |   |
|     |   | 1 | 1 |   |
|     | 4 |   |   |   |
| 1.1 |   |   | V |   |
|     |   | ģ | ¢ |   |

Middle Georgia Regional Airport 1000 Terminal Drive Suite 100 Macon, Georgia 31216 (478) 219-1138 www.iflymacon.com

|          | AIRPORT MARKING |
|----------|-----------------|
| Drawing: |                 |

MACON-BIBB COUNTY 700 POPLAR STREET MACON, GEORGIA 31201 (478) 751-7400

Project:

Owner:

| $\left( \right)$ | Project No.:       |  |
|------------------|--------------------|--|
|                  | Drawing No.:       |  |
|                  | 3/9                |  |
|                  | Scale:             |  |
|                  | N.T.S.             |  |
|                  | Date:<br>June 2022 |  |



|      |   |      | 1 | 1 |   |
|------|---|------|---|---|---|
|      |   |      | L | - | 7 |
|      |   | /    |   |   |   |
|      | 1 | 4    | 1 | / |   |
|      | 1 |      |   | 0 |   |
| STV2 |   | 1000 |   |   |   |

Middle Georgia Regional Airport 1000 Terminal Drive Suite 100 Macon, Georgia 31216 (478) 219-1138 www.iflymacon.com AIRPORT MARKING

| Owner: | MACON-BIBB COUNTY    |
|--------|----------------------|
|        | 700 POPLAR STREET    |
|        | MACON, GEORGIA 31201 |
|        | (478) 751-7400       |
|        |                      |

Project:

Drawing:

| ( | Project No.:        |  |
|---|---------------------|--|
|   | Drawing No.:<br>4/9 |  |
|   | Scale:<br>N.T.S.    |  |
|   | Date:<br>June 2022  |  |