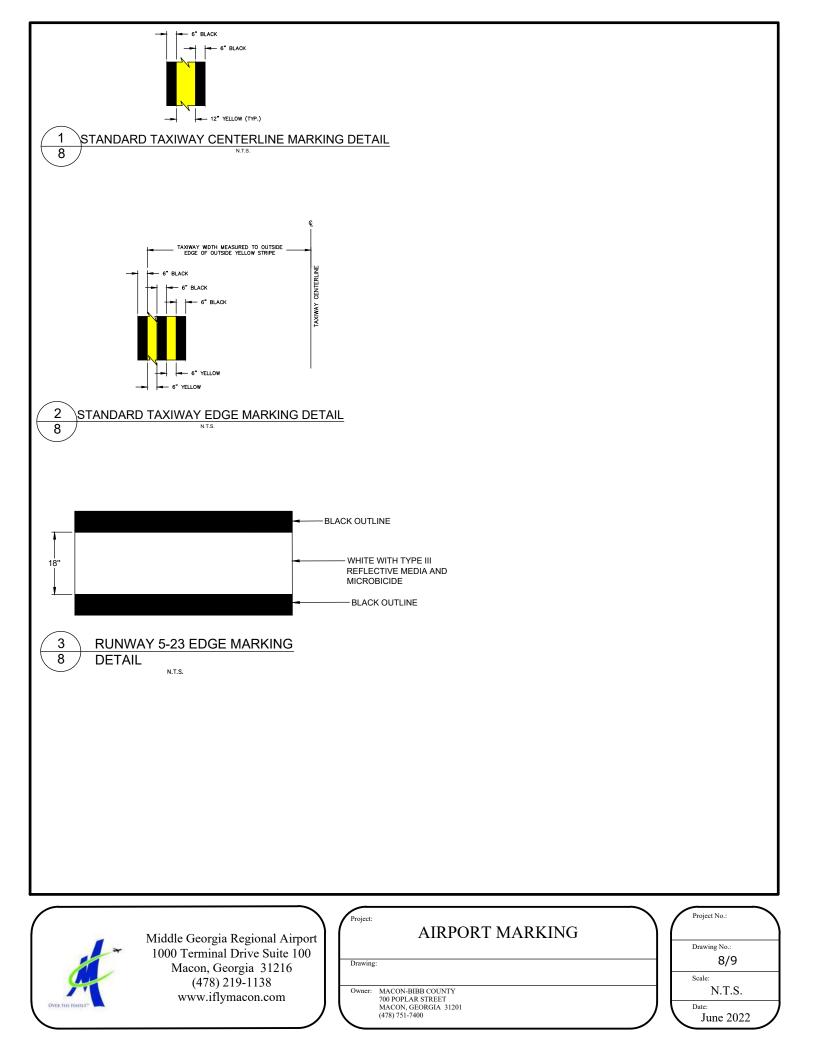

|  |
|                  | Date:<br>June 2022 |  |



|      |   |      | 1 | 1 |   |
|------|---|------|---|---|---|
|      |   |      | L | - | 7 |
|      |   | /    |   |   |   |
|      | 1 | 4    | 1 | / |   |
|      | 1 |      |   | 0 |   |
| STV2 |   | 1000 |   |   |   |

Middle Georgia Regional Airport 1000 Terminal Drive Suite 100 Macon, Georgia 31216 (478) 219-1138 www.iflymacon.com AIRPORT MARKING

| Owner: | MACON-BIBB COUNTY    |
|--------|----------------------|
|        | 700 POPLAR STREET    |
|        | MACON, GEORGIA 31201 |
|        | (478) 751-7400       |
|        |                      |

Project:

Drawing:

| ( | Project No.:        |  |
|---|---------------------|--|
|   | Drawing No.:<br>4/9 |  |
|   | Scale:<br>N.T.S.    |  |
|   | Date:<br>June 2022  |  |