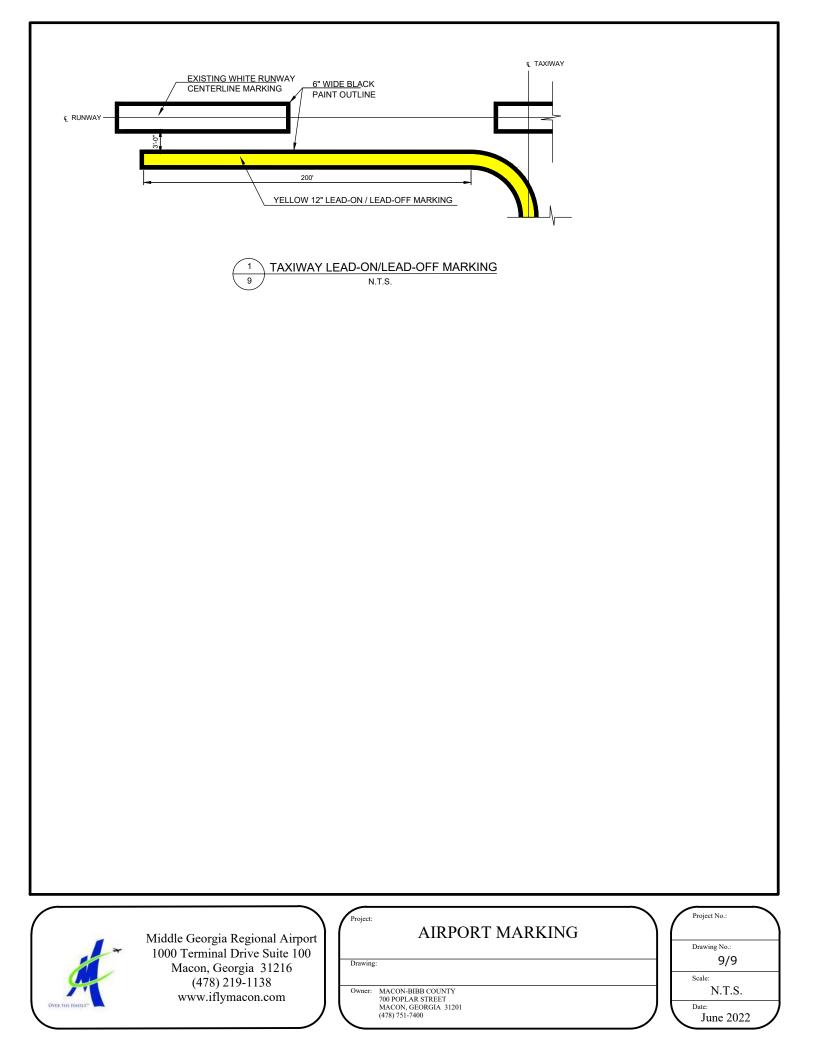

|  |
|                  | Date:<br>June 2022 |  |



|      |   |      | 1 | 1 |   |
|------|---|------|---|---|---|
|      |   |      | L | - | 7 |
|      |   | /    |   |   |   |
|      | 1 | 4    | 1 | / |   |
|      | 1 |      |   | 0 |   |
| STV2 |   | 1000 |   |   |   |

Middle Georgia Regional Airport 1000 Terminal Drive Suite 100 Macon, Georgia 31216 (478) 219-1138 www.iflymacon.com AIRPORT MARKING

| Owner: | MACON-BIBB COUNTY    |
|--------|----------------------|
|        | 700 POPLAR STREET    |
|        | MACON, GEORGIA 31201 |
|        | (478) 751-7400       |
|        |                      |

Project:

Drawing:

| ( | Project No.:        |  |
|---|---------------------|--|
|   | Drawing No.:<br>4/9 |  |
|   | Scale:<br>N.T.S.    |  |
|   | Date:<br>June 2022  |  |