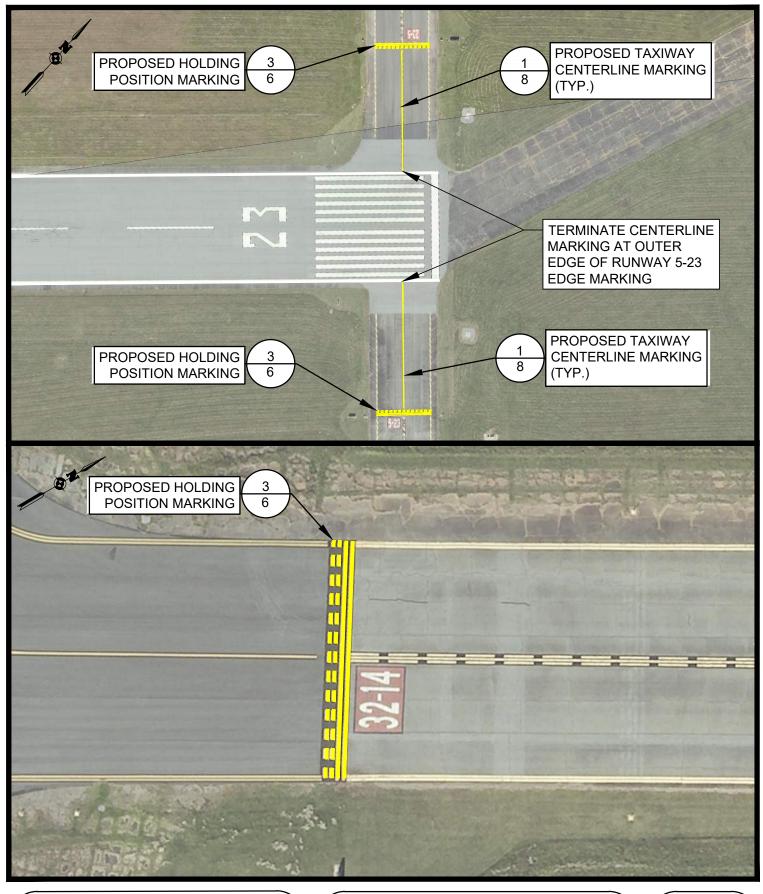

Macon, Georgia 31216 (478) 219-1138 www.iflymacon.com

Owner: MACON-BIBB COUNTY 700 POPLAR STREET MACON, GEORGIA 31201 (478) 751-7400

| Project No.:       |                                                  |
|--------------------|--------------------------------------------------|
| Drawing No.:       |                                                  |
| 2/9                |                                                  |
| Scale:             |                                                  |
| N.T.S.             |                                                  |
| Date:<br>June 2022 |                                                  |
|                    | Drawing No.:<br>2/9<br>Scale:<br>N.T.S.<br>Date: |



|     |   | 7 | 1 |   |
|-----|---|---|---|---|
|     |   |   |   | 7 |
|     | 1 |   |   |   |
|     |   | 1 | 1 |   |
|     | 4 |   |   |   |
| 1.1 |   |   | V |   |
|     |   | ģ | ¢ |   |

Middle Georgia Regional Airport 1000 Terminal Drive Suite 100 Macon, Georgia 31216 (478) 219-1138 www.iflymacon.com

|          | AIRPORT MARKING |
|----------|-----------------|
| Drawing: |                 |

MACON-BIBB COUNTY 700 POPLAR STREET MACON, GEORGIA 31201 (478) 751-7400

Project:

Owner:

| $\left( \right)$ | Project No.:       |  |
|------------------|--------------------|--|
|                  | Drawing No.:       |  |
|                  | 3/9                |  |
|                  | Scale:             |  |
|                  | N.T.S.             |  |
|                  | Date:<br>Jun