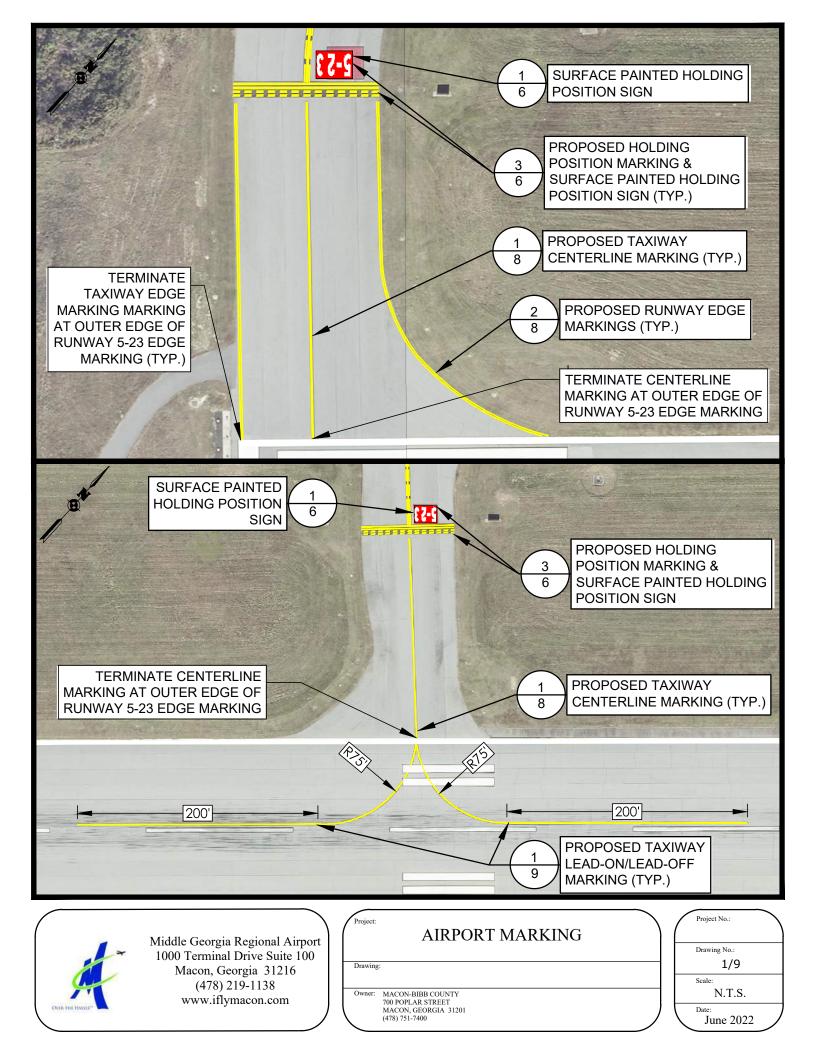

Macon, Georgia 31216 (478) 219-1138 www.iflymacon.com

Owner: MACON-BIBB COUNTY 700 POPLAR STREET MACON, GEORGIA 31201 (478) 751-7400

| Project No.:       |                                                  |
|--------------------|--------------------------------------------------|
| Drawing No.:       |                                                  |
| 2/9                |                                                  |
| Scale:             |                                                  |
| N.T.S.             |                                                  |
| Date:<br>June 2022 |                                                  |
|                    | Drawing No.:<br>2/9<br>Scale:<br>N.T.S.<br>Date: |



|     |   | 7 | 1 |   |
|-----|---|---|---|---|
|     |   |   |