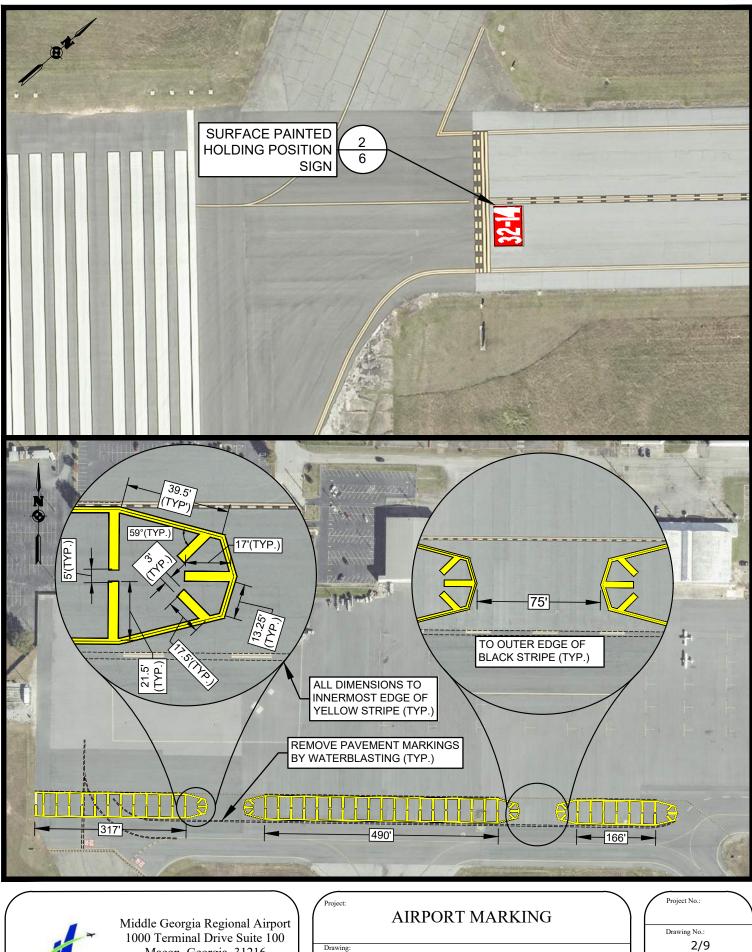

Macon, Georgia 31216 (478) 219-1138 www.iflymacon.com

Owner: MACON-BIBB COUNTY 700 POPLAR STREET MACON, GEORGIA 31201 (478) 751-7400

| Project No.:       |                                                  |
|--------------------|--------------------------------------------------|
| Drawing No.:       |                                                  |
| 2/9                |                                                  |
| Scale:             |                                                  |
| N.T.S.             |                                                  |
| Date:<br>June 2022 |                                                  |
|                    | Drawing No.:<br>2/9<br>Scale:<br>N.T.S.<br>Date: |



|     |   | 7 | 1 |   |
|-----|---|---|---|---|
|     |   |   |   |