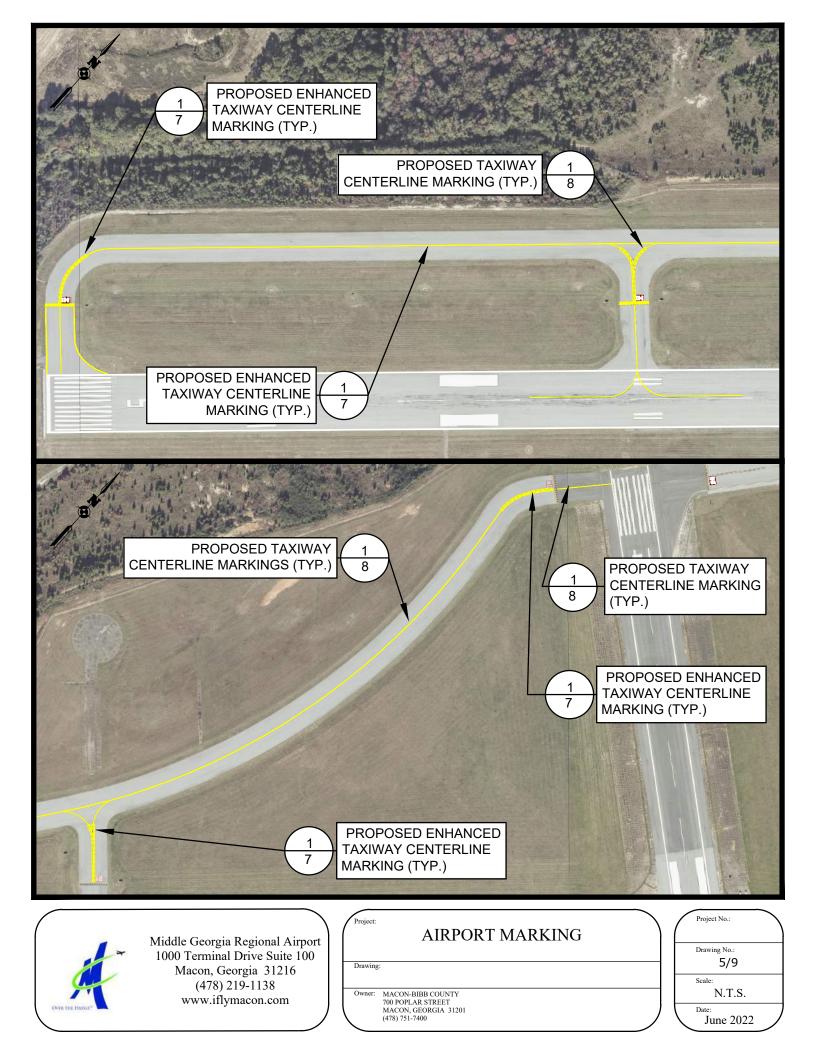

|  |
|                  | Date:<br>June 2022 |  |



|      |   |      | 1 | 1 |   |
|------|---|------|---|---|---|
|      |   |      | L | - | 7 |
|      |   | /    |   |   |   |
|      | 1 | 4    | 1 | / |   |
|      | 1 |      |   | 0 |   |
| STV2 |   | 1000 |   |   |   |

Middle Georgia Regional Airport 1000 Terminal Drive Suite 100 Macon, Georgia 31216 (478) 219-1138 www.iflymacon.com AIRPORT MARKING

| Owner: | MACON-BIBB COUNTY    |
|--------|----------------------|
|        | 700 POPLAR STREET    |
|        | MACON, GEORGIA 31201 |
|        | (478) 751-7400       |
|        |                      |

Project:

Drawing:

| ( | Project No.:        |  |
|---|---------------------|--|
|   | Drawing No.:<br>4/9 |  |
|   | Scale:<br>N.T.S.    |  |
|   | Date:<br>June 2022  |  |