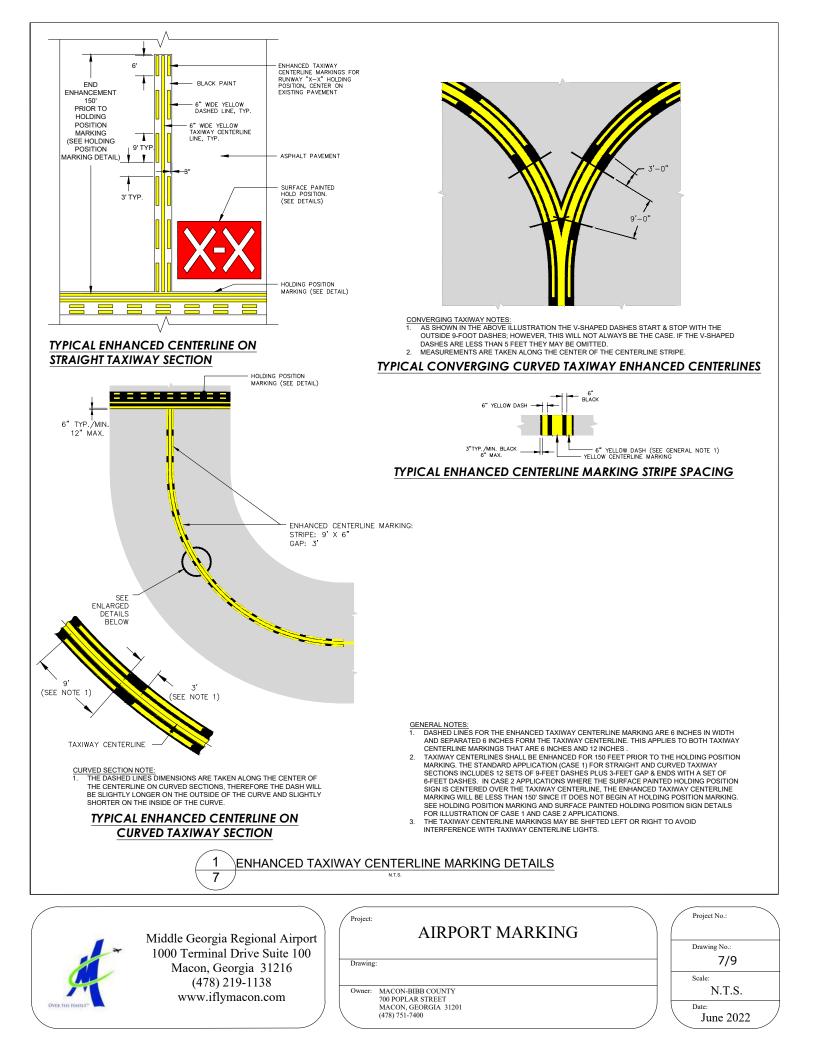

|  |
|                  | Date:<br>June 2022 |  |



|      |   |      | 1 | 1 |   |
|------|---|------|---|---|---|
|      |   |      | L | - | 7 |
|      |   | /    |   |   |   |
|      | 1 | 4    | 1 | / |   |
|      | 1 |      |   | 0 |   |
| STV2 |   | 1000 |   |   |   |

Middle Georgia Regional Airport 1000 Terminal Drive Suite 100 Macon, Georgia 31216 (478) 219-1138 www.iflymacon.com AIRPORT MARKING

| Owner: | MACON-BIBB COUNTY    |
|--------|----------------------|
|        | 700 POPLAR STREET    |
|        | MACON, GEORGIA 31201 |
|        | (478) 751-7400       |
|        |                      |

Project:

Drawing:

| ( | Project No.:        |  |
|---|---------------------|--|
|   | Drawing No.:<br>4/9 |  |
|   | Scale:<br>N.T.S.    |  |
|   | Date:<br>June 2022  |  |