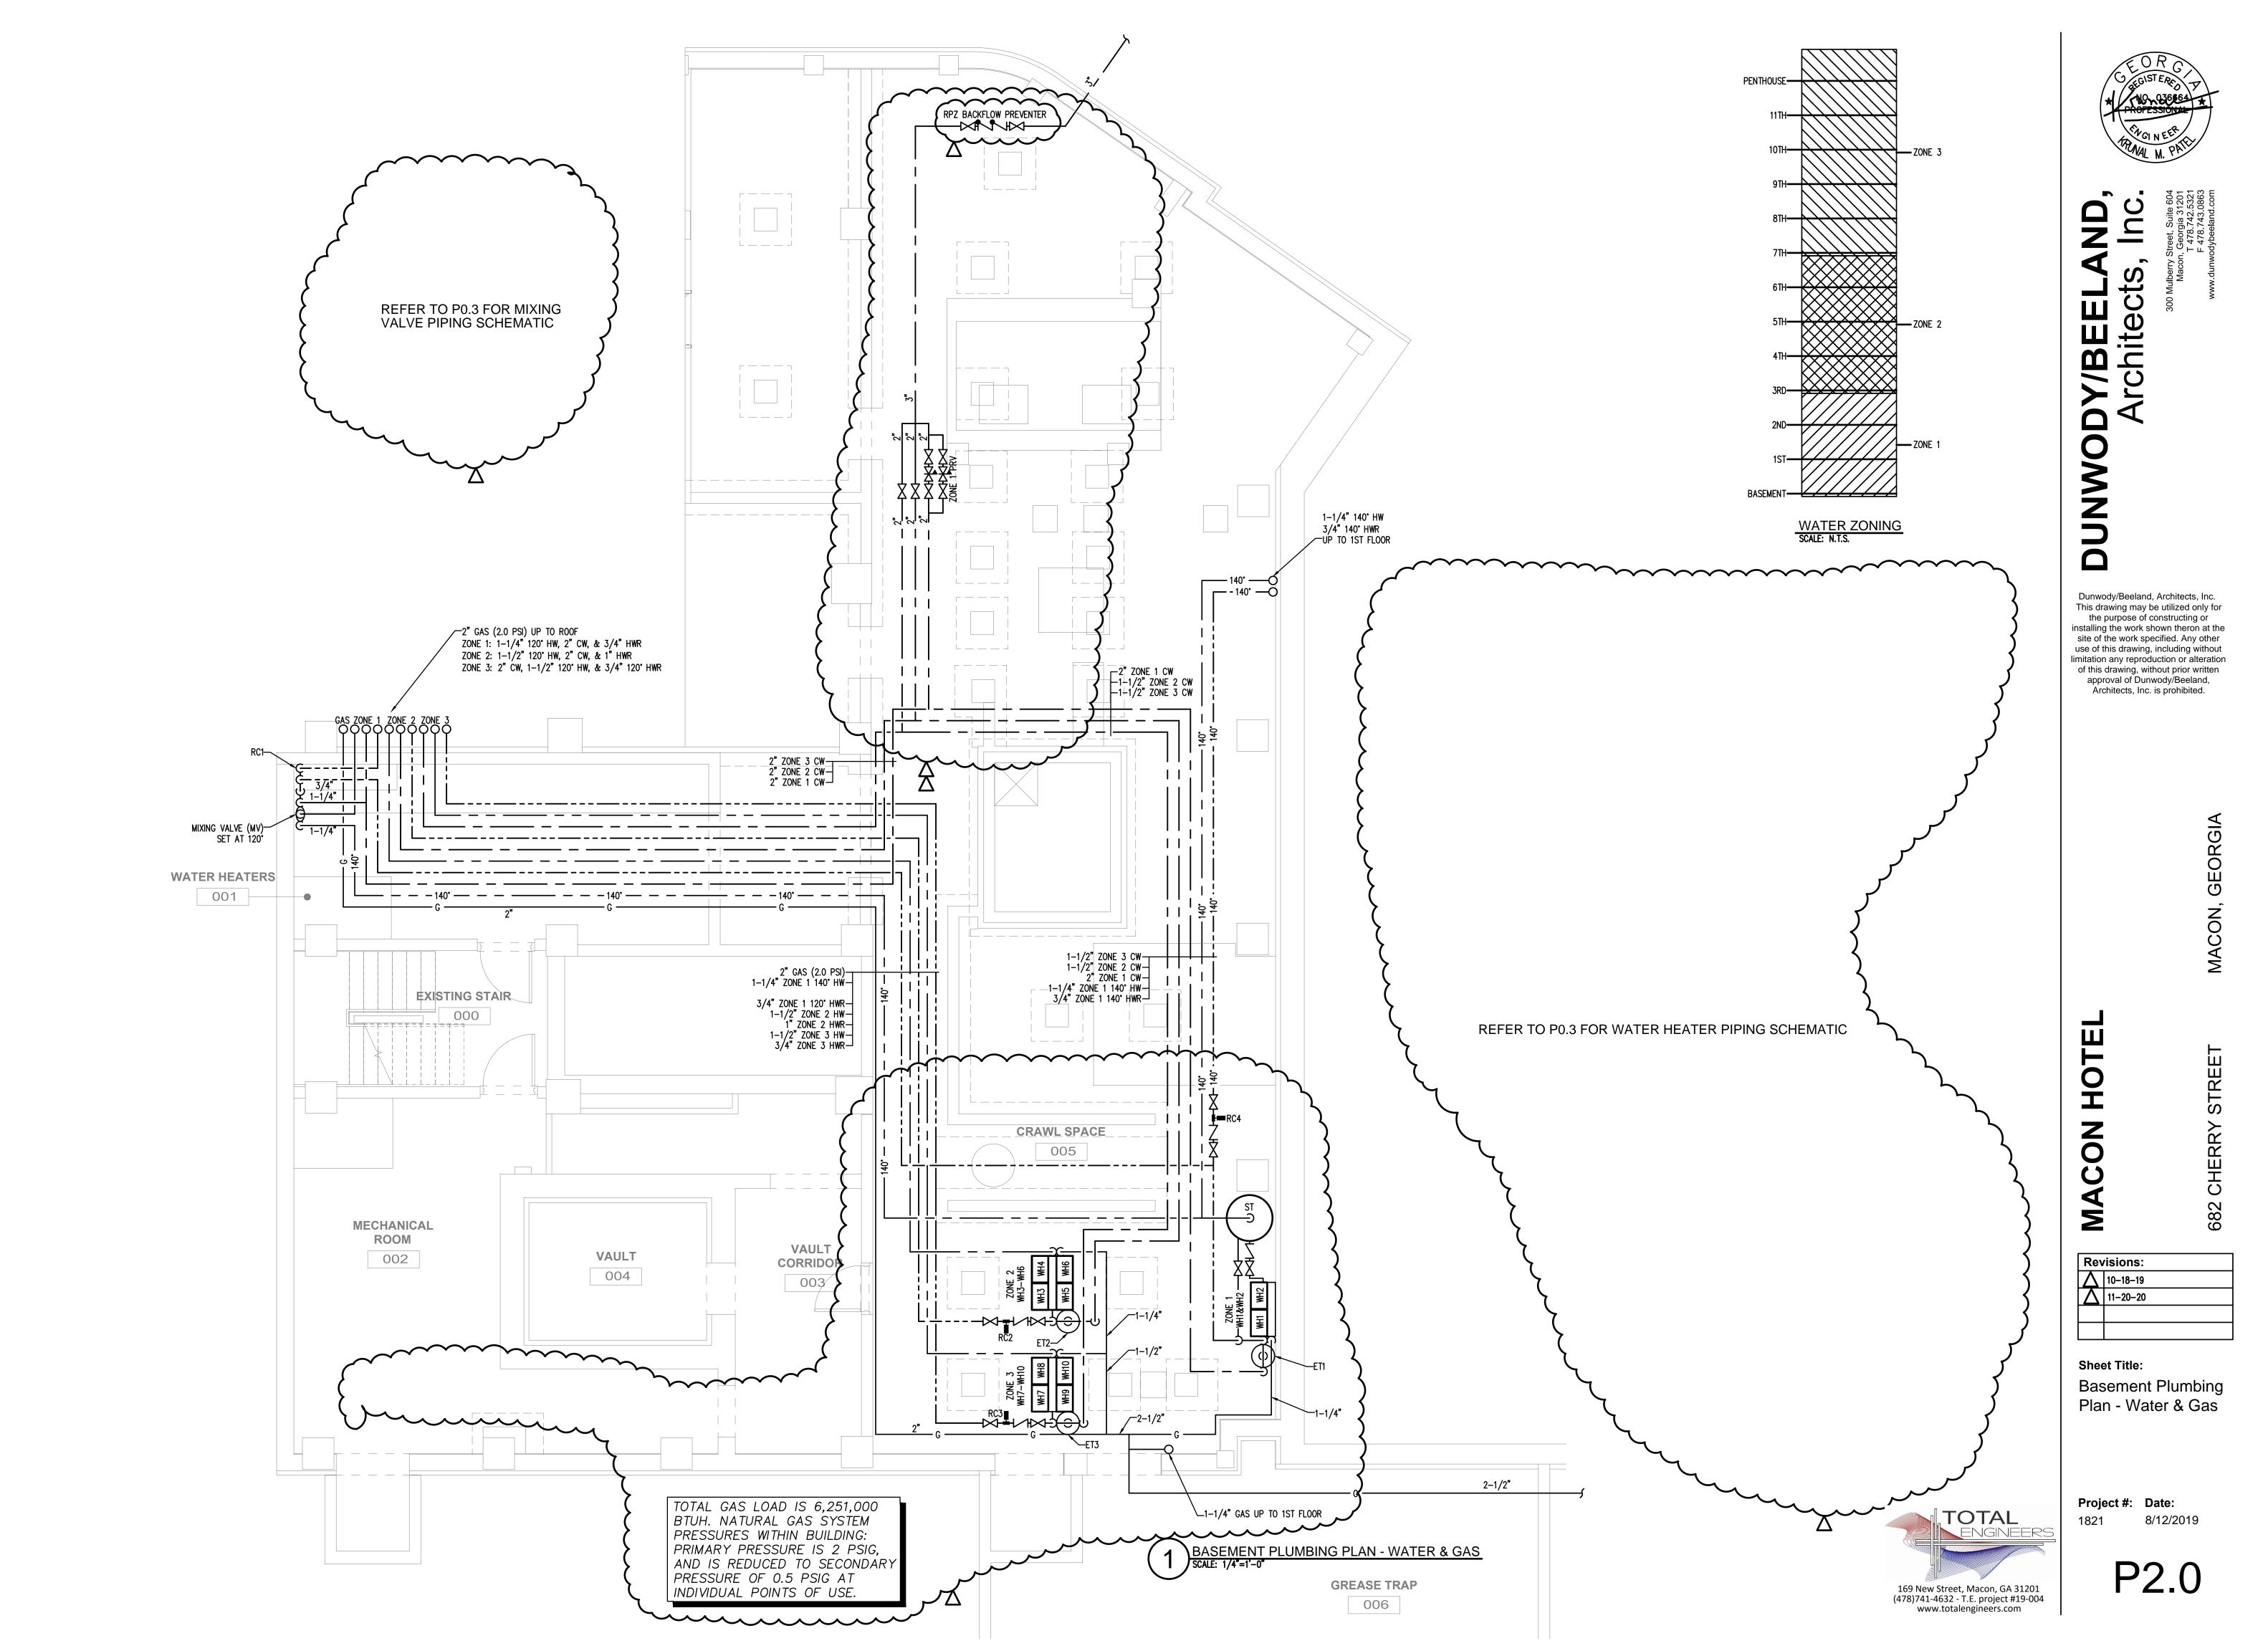

DUNWODY/BEELAND, Architects, Inc.

Dunwody/Beeland, Architects, Inc.
This drawing may be utilized only for
the purpose of constructing or
installing the work shown theron at the
site of the work specified. Any other
use of this drawing, including without
limitation any reproduction or alteration
of this drawing, without prior written
approval of Dunwody/Beeland,
Architects, Inc. is prohibited.

ACON, GEORGIA

Sheet Title: Basement Plumbing Plan - Sewer

**Project #: Date:** 1821 8/12/2019

TOTAL

169 New Street, Macon, GA 31201 (478)741-4632 - T.E. project #19-004 www.totalengineers.com P1.0